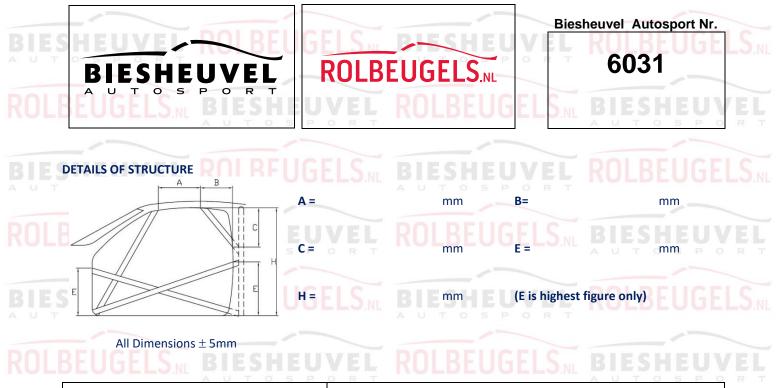

## ROLBEUGELS, BIESHEUVEL ROLBEUGELS

LABELLED DRAWING OF THE SAFETY CAGE STRUCTURE SHOWING ALL TUBING DIMENSIONS В С L/F **D1** S 0 Μ 5 H E C1 Е VEL Biesheuvel Autosport - Rolbeugels.nl Page 2

|            |                       | Biesheuvel Autosport Nr. |  |
|------------|-----------------------|--------------------------|--|
| BIESHEUVEL | ROLBEUGELS.NL         | 6031                     |  |
| EUGELS     | <b>UVEL</b> ROLBEUGEL | S.N. BIESHEUV            |  |

| All Dimensions + 0.1mm              |                   |                | Show location of ea    | Show location of each type on drawing |                          |  |
|-------------------------------------|-------------------|----------------|------------------------|---------------------------------------|--------------------------|--|
| Tube / Member                       | Label             | Grade of Steel | External Diameter      | Wall Chickness                        | Min. Tensile<br>Strength |  |
| Main Rollbar                        | <u>M</u>          | E235EN/10305-1 | 45.0 mm                | 2.5 Mm                                | 480 N/mm <sup>2</sup>    |  |
| Front/Lateral<br>Rollbar            | 8 <u>L/F</u> = 5  | E235EN/10305-1 | 40.0 mm                | 2.0 Mm B                              | 480 N/mm <sup>2</sup>    |  |
| Backstays                           | B                 | E235EN/10305-1 | 40.0 mm                | 2.0 Mm                                | 480 N/mm <sup>2</sup>    |  |
| Main rollbar<br>Diagonal members    |                   | E235EN/10305-1 | RIE <sup>mm</sup>      | Mm                                    |                          |  |
| Backstay<br>Diagonal members        | D1                | E235EN/10305-1 | 40.0 mm s              | P 2.0 R Mm                            | 480 N/mm <sup>2</sup>    |  |
| Roof<br>Reinforcements              | <u>C</u>          | E235EN/10305-1 | 40.0 mm                | 2.0 Mm                                | 480 N/mm <sup>2</sup>    |  |
| Doorbars                            | BES               | E235EN/10305-1 | 40.0 mm                | 2.0 Mm                                | 480 N/mm <sup>2</sup>    |  |
| Windscreen Pillar<br>Reinforcements | <u>C1</u>         | E235EN/10305-1 | 40.0 mm                | 2.0 Mm                                | 480 N/mm <sup>2</sup>    |  |
| Harness Bar                         |                   | E235EN/10305-1 | 40.0 mm                | 2.0 Mm                                | 480 N/mm <sup>2</sup>    |  |
| OPTINAL TUBES                       | <u>0</u>          | E235EN/10305-1 | 40.0 mm <sup>o</sup> s | 2.0 Mm                                | 480 N/mm <sup>2</sup>    |  |
| OPTINAL TUBES                       |                   |                | mm                     | Mm                                    | N/mm <sup>2</sup>        |  |
| SEUGELS.NL                          |                   | O S P O R T    | KULMEU                 |                                       | N/mm <sup>2</sup>        |  |
|                                     |                   |                | mm                     | Mm                                    | N/mm <sup>2</sup>        |  |
| HEUVEL                              | ROLE              | EUGELS         | B Emm                  |                                       | N/mm <sup>2</sup>        |  |
| OSPORT                              |                   |                | AUTOS                  |                                       | N/mm <sup>2</sup>        |  |
| Total length                        | of all tubes < 40 | ) mm OD        | RO mm                  | m maximum                             | IESHEUV                  |  |